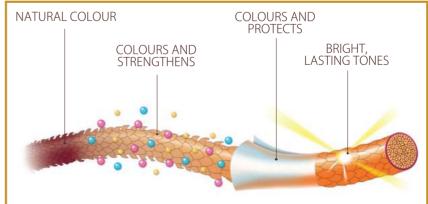

#### 1. AMMONIA FREE

The absence of ammonia means that the outer layers of the hair are opened gently, without dehydrating or attacking the hair's structure.

The top-quality, high-purity pigments give perfect coverage to grey hair and evenly coat all of the hair's lengths without colour overload. This means that the treatment can be repeated every two weeks, if necessary.

#### 2. PRECIOUS ACTIVE NATURAL INGREDIENTS

These work in synergy during the treatment time to give the maximum cosmetic results on all of the hair's structure:

#### 3. BRIGHTNESS AND SHINE:

The secret behind the exceptional shine of Coloranda is its special GEL consistency. As it mixes with oxygen, the colouring fluid is transformed into a GEL for better distribution of the product, with its pigments and active ingredients, on the whole structure of the hair.