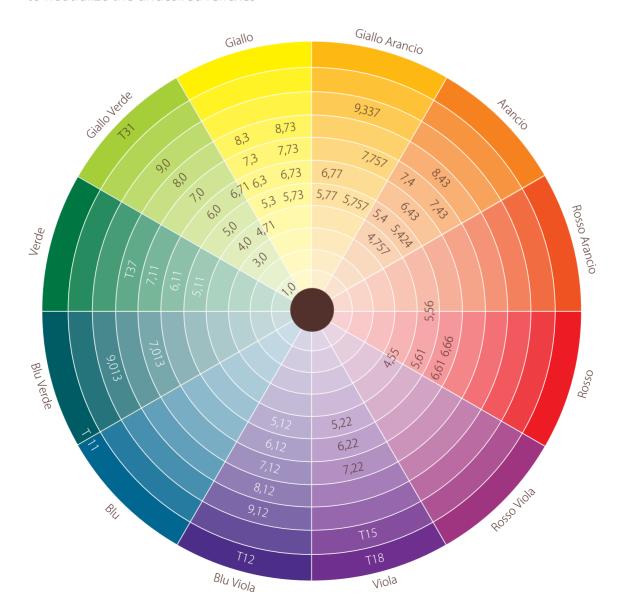

# **COLOR CHART**

**■ VIOLET , 2 COPPER , 4 MAHOGANY , 5 RED ,6** 

bold fashion shades with bright, lively reflections

**☐ GLOSSY** 

to add immediate brightness and polish to hair

**TONING "T"** 

to neutralize the undesired reflexes