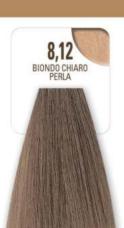

# PERLA

GOLDEN ,3

to add new light to hair with elegant warm shades

**TOBACCO**,7

matt shades with deep, polished reflections

**BEIGE** ,013

sand reflections for delicate blond shades

PEARL,12

cool shades for delicate mother-of-pearl reflections