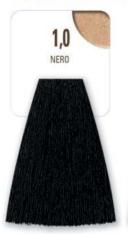

5-15 min      |
| CAMOUFLAGE    | to conceal of the first<br>grey hairs     | Oxiding Emulsion<br>6 vol. / 10 vol.  | 1:1             | 10-15 min     |
| INTENSIVE     | to get maximum<br>coverage and lightening | Oxiding Emulsion<br>20 vol.           | 1:1             | 35 min        |
| TONING        | to neutralize the<br>undesired reflexes   | Oxiding Emulsion<br>6 vol.            | 1:1             | 5-20 min      |
| LIGHTENING    | to lighten by up to 2/3<br>tones          | Oxiding Emulsion<br>30 vol. / 40 vol. | 1:2             | 20 min        |

### **IMPORTANT!**

For particularly vitreous or hard-to-cover grey hair, we recommend washing with a mild shampoo before applying Coloranda. Rinse well and then proceed with the Coloranda application.

# **COLOR CHART**

## **NATURALI**























## CENERE











# PERLA

















# **THE RANGE**

The range of colours meets the main requirements of women seeking modern, natural looks. All of the shades can be blended together to obtain customised, unique results.

NATURAL ,0

to add shine and brightness to natural shades and guarantee maximum grey coverage

GOLDEN ,3

to add new light to hair with elegant warm shades

**TOBACCO**,7

matt shades with deep, polished reflections

**BEIGE** ,013

sand reflections for delicate blond shades

PEARL,12

cool shades for delicate mother-of-pearl reflections

**■ VIOLET , 2 COPPER , 4 MAHOGANY , 5 RED ,6** 

bold fashion shades with bright, lively reflections

**☐ GLOSSY** 

to add immediate brightness and polish to hair

**TONING "T"** 

to neutralize the und