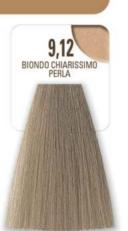

# PERLA

GOLDEN ,3

to add new light to hair with elegant warm shades

**TOBACCO**,7

matt shades with deep, polished reflections

**BEIGE** ,013

sand reflections for delicate blond shades

PEARL,12

cool shades for delicate mother-of-pearl reflections