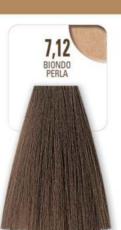

# PERLA

GOLDEN ,3

to add new light to hair with elegant warm shades

**TOBACCO**,7

matt shades with deep, polished reflections

**BEIGE** ,013

sand reflections for delicate blond shades

PEARL,12

cool shades for delicate mother-of-pearl reflections