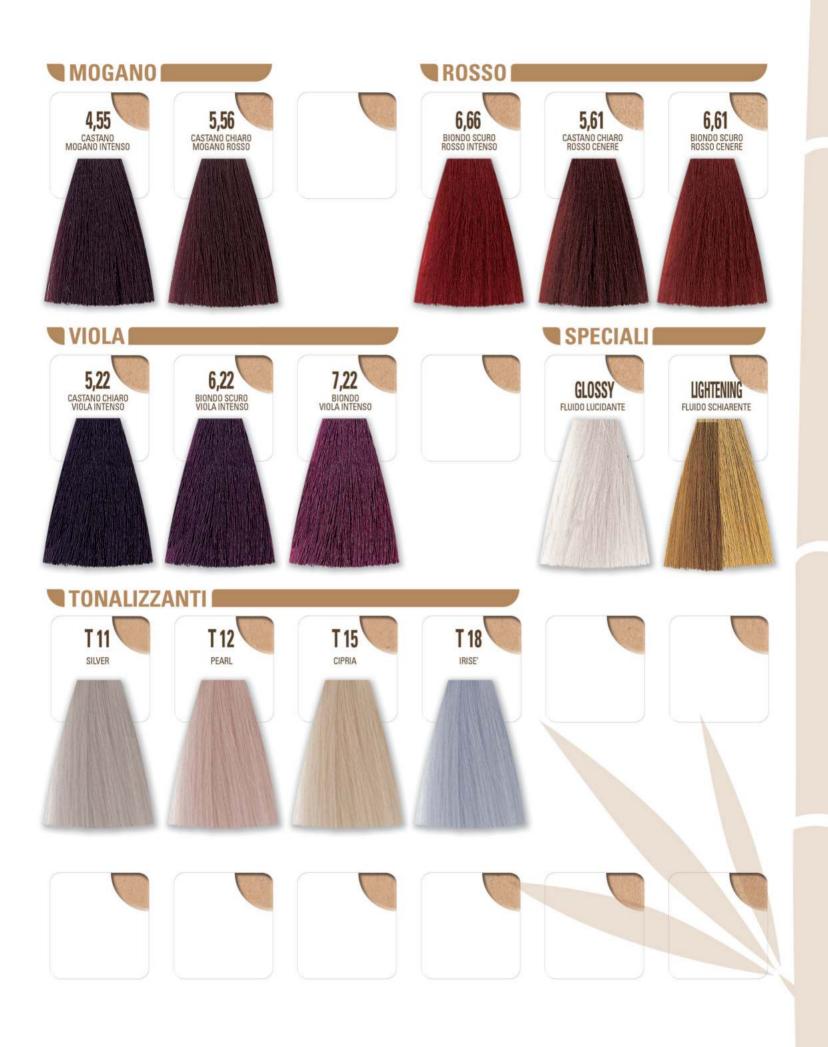

# **COLOR CHART**

**■ VIOLET , 2 COPPER , 4 MAHOGANY , 5 RED ,6** 

bold fashion shades with bright, lively reflections

**☐ GLOSSY** 

to add immediate brightness and polish to hair

**TONING "T"** 

to neutralize the undesired reflexes