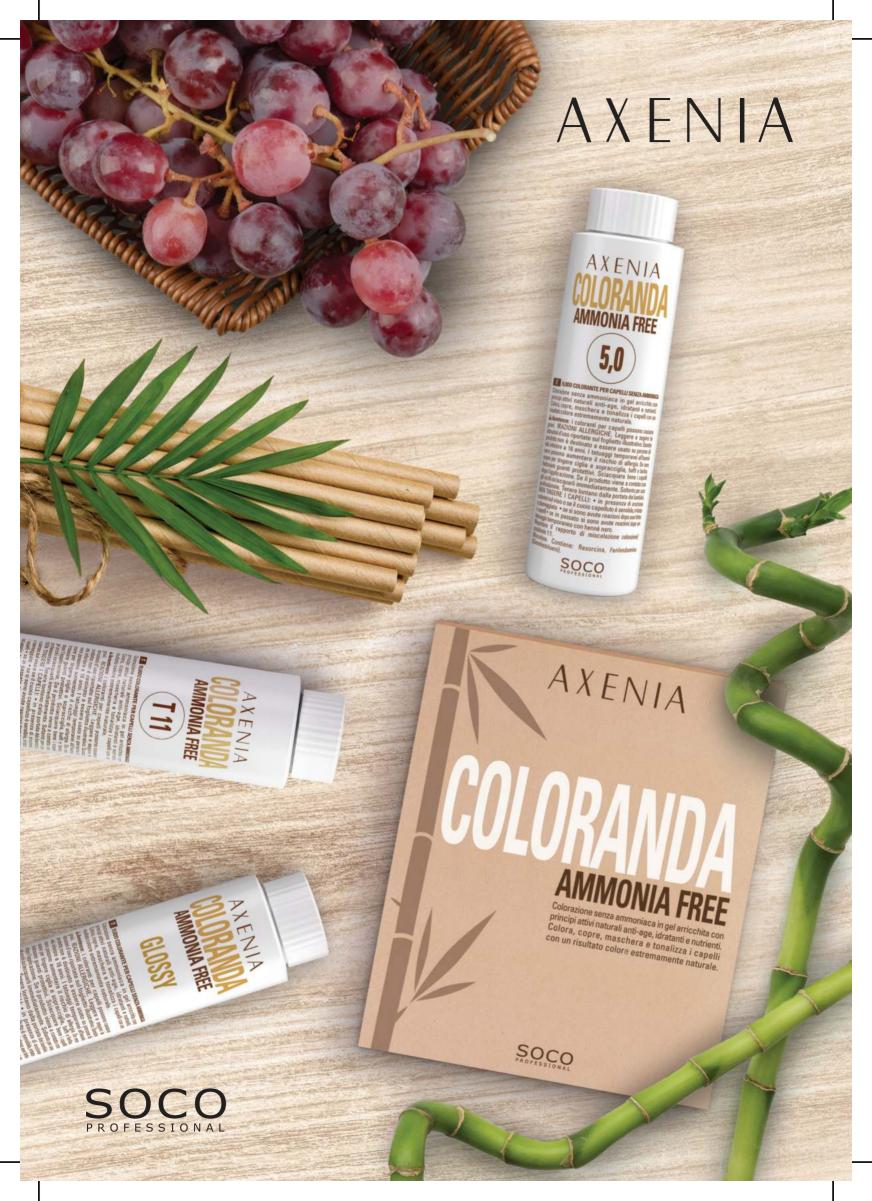

# COLORANDA

COLORANDA is an AMMONIA-FREE colouring system created to satisfy women's increasing NEED FOR A NATURAL LOOK, and at the same time, guarantee the same coverage performance as a permanent colour.

#### CONCENTRATED WINE EXTRACT

Traditionally known as an ancient "Elixir of youth", wine helps to combat ageing thanks to the polyphenols found in grapes and to its excellent antioxidant agents.

In hair treatment, polyphenols combat free radicals, protecting against external agents (UV rays, pollution, the elements,...) as well as nourishing and hydrating scalp and hair.

Specifically, Coloranda uses an extract of French wine that is 6 times more concentrated for a stronger action against free radicals, while detoxifying and regenerating the hair. The result is brighter, stronger and shinier hair.

#### BAMBOO SAP EXTRACT

With sebum-normalising, rebalancing and nourishing properties, it offers the right hydration to the hair during the colouring process, together with leaving it soft, manageable and extremely shiny.