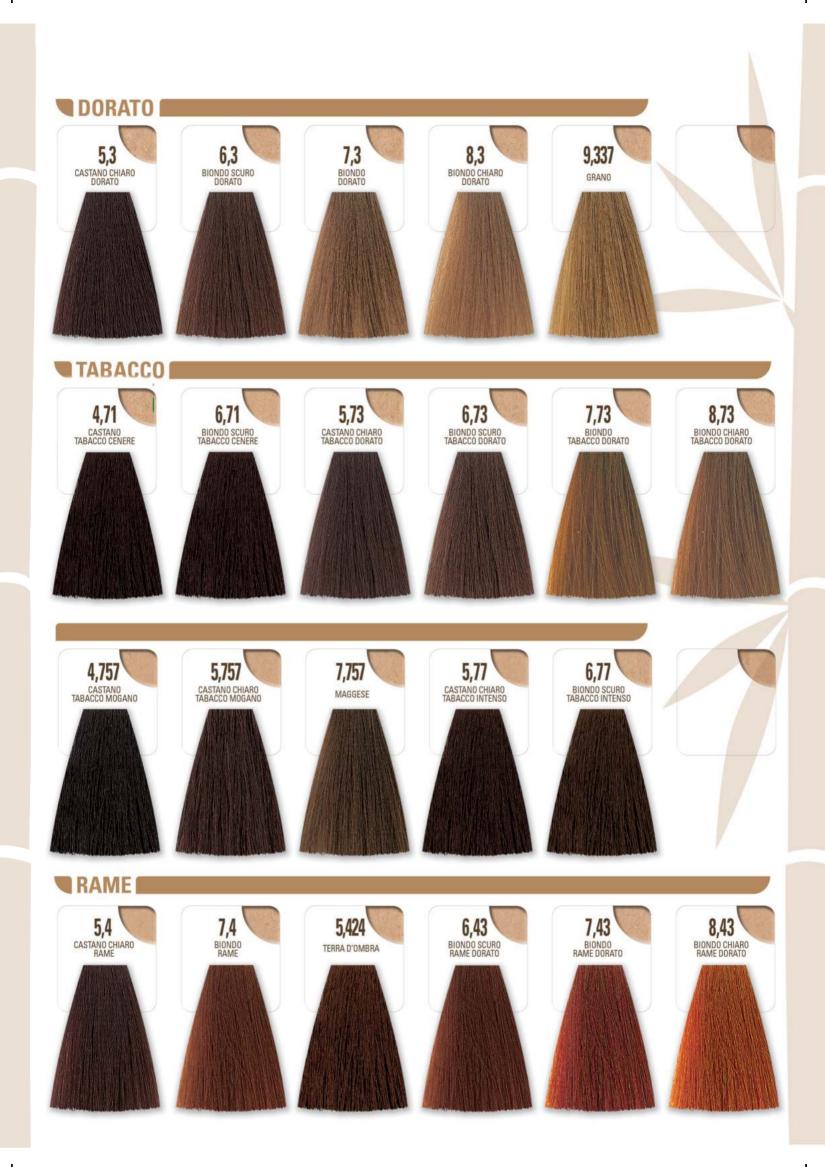

# **COLOR CHART**

GOLDEN ,3

to add new light to hair with elegant warm shades

**TOBACCO**,7

matt shades with deep, polished reflections

**BEIGE** ,013

sand reflections for delicate blond shades

PEARL,12

cool shades for delicate mother-of-pearl reflections

**■ VIOLET , 2 COPPER , 4 MAHOGANY , 5 RED ,6** 

bold fashion shades with bright, lively reflections

**☐ GLOSSY** 

to add immediate brightness and polish to hair

**TONING "T"** 

to neutralize the undesired reflexes